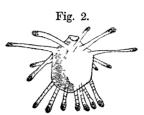

Actinula-Larve von Margelopsis Haeckelii Hartl.

Der aborale Pol ist nach oben gerichtet. × 50.

zwei Tentakelkränzen am Leibe des Polypen zerstreut. - Die Medusenknospung ist eine sehr lebhafte. Knospen die noch keineswegs dicht vor der Ablösung stehen, sondern nur einen in vier dicke Vorsprünge getheilten Glockenrand besitzen, zeigen neben ihrer Basis schon jüngere Knospenstadien. Aeltere Medusenknospen zeigen an den erwähnten vier Vorsprüngen des unteren Glockenrandes bereits 2 oder 3 kurze, starr nach außen ausgestreckte Tentakeln. Letztere mitsammt dem Glockenrande entwickeln sich also nicht, wie es gewöhnlich der Fall ist, nach der Glockenhöhle zu eingeschlagen, sondern gleich in ihrer definitiven Lage, und erinnern dadurch an die Gattungen Cladonema und Eleutheria. — In der Magenhöhle der Hydranthen lebhaft umherschwimmend sieht man in der Regel große Mengen cilientragender Organismen, die sich bei näherer Untersuchung vielleicht als parasitische Infusorien erweisen werden. Da die Magenhöhle der damit behafteten Exemplare stets Reste von Copepoden enthielt, so handelt es sich vielleicht um Parasiten der letzteren, die der verdauenden Thätigkeit des Polypen eine Zeitlang widerstehen. Polypen welche ich ohne Fütterung einige Zeit im Aquarium hielt, erwiesen sich bei der Untersuchung als vollkommen frei von besagten Organismen.