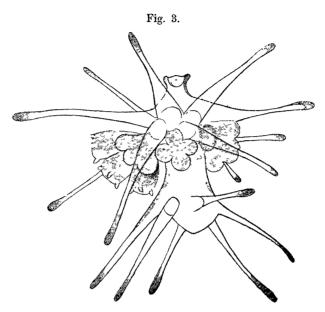

Der am aboralen Pole befindliche mit einer napfförmigen Einsenkung versehene Fortsatz ist eine bedeutungsvolle Bildung ganz eigener Art, vor allen Dingen nicht der Rest eines Stiles, wie man ohne die Entwickelung des Polypen zu kennen vielleicht hätte vermuthen dürfen. Die becherförmige Vertiefung ist ausgekleidet von einem höheren ectodermalen Epithel dicht stehender Cylinderzellen und erinnert an die früheste Pneumatophorenanlage der Physophoriden. Die Bedeutung des Fortsatzes ist bis jetzt nicht klar. Ob er als Pneumatophore functionirt oder aber vielleicht zur Anheftung des Polypen dient, bleibt vor der Hand zweifelhaft. Das letztere erscheint mir ziemlich unwahrscheinlich, da die Bildung eines derartigen besonders vorgebildeten Organs zur Anheftung doch ohne Analogon wäre. Andrerseits darf nicht vergessen werden, daß die "Nemopsis"-Polypen keine active Schwimmbewegung zeigen. Sie sinken im Behälter zu Boden. — Das Schlagen der Tentakeln, welches bei Mc Crady's Exemplare eine active Fortbewegung bewirkte, fand ich häufig mit dem Absterben verknüpft und es scheint mir in Folge von Unbehagen einzutreten. Die Polypen sind sehr empfindlich gegen Temperaturschwankungen. Erst wenn der Behälter eine Zeitlang der Beobachtung ausgesetzt wird und die Temperatur des Wassers zunimmt, beginnen die Thiere sich zu contrahiren und gleichzeitig mit den Tentakeln zu schlagen, was a tempo geschieht und einer Glocken-Contraction nicht unähnlich sieht. Exemplare, die sich wohl befinden, halten sämmtliche Tentakeln starr auseinander gespreizt. Beim Sinken stellt sich der aborale Pol nach oben ein. - Die Tentakeln der älteren Exemplare erscheinen weniger geknöpft als die der ganz jungen, weil die Bildung der Nesselzellen an ihnen nicht auf das Ende beschränkt ist sondern sich über die distale Tentakelhälfte ausdehnt. -

Schon ihr hef-

tig stoßweises

Hydroid von Margelopsis Haeckelii Hartl. in schwebender Stellung, den oralen Pol nach unten gerichtet. 36 imes vergr.

Schwimmen, welches sehr an eine junge Sarsie erinnert, läßt dies erkennen. Ferner ist auch zu beachten, daß wir die *Margelopsis*-Polypen ent-