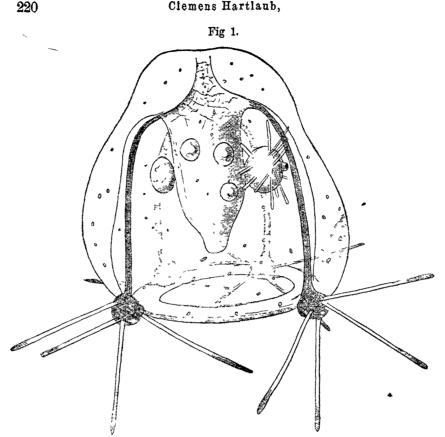

Margelopsis Haeckelii Hartl. mit Hydroidenlarven am Manubrium; stark vergr.

entschieden und nicht blos das, sondern auch das weitere Schicksal, die Form und Entwickelung des am Manubrium von Margelopsis entwickelten Hydroiden.

Die jungen Exemplare gleichen sehr einer Actinula. Solange sie im Zusammenhange mit der Meduse stehen, sind sie so gestellt,

daß ihr oraler Pol, der von 5—7 Tentakeln umgeben ist, dem Manubrium zugewandt ist. Der distale Pol, das dickere Ende des etwas conischen oder birnförmigen jungen Polypen trägt in seiner Mitte bereits einen kurzen, mit einer napfförmigen Einsenkung versehenen Auswuchs und ist von einem doppelten Kranze etwas längerer Tentakel umgeben. Die Gesammtzahl dieser aboralen Tentakeln ist zwölf, die der oralen meist sechs. Die Mundöffnung liegt an der Spitze eines flachen Kegels. Die Tentakel sind schwach geknöpft und werden gespreizt gehalten, wiewohl sie sich auch sehr wohl biegen können.