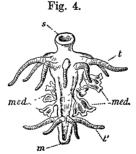

Hydroid von Margelopsis Gibbesi (Mc Crady) (Copie nach Chun aus Mc Crady). m Mundöffnung, med Medusenknospen, t aboraler, t oraler Tentakelkranz, s aboraler Pol der Colonie.

Kgl. Ges. d. Wiss. Nachrichten. Math-phys. Klasse 1899. Heft 2.